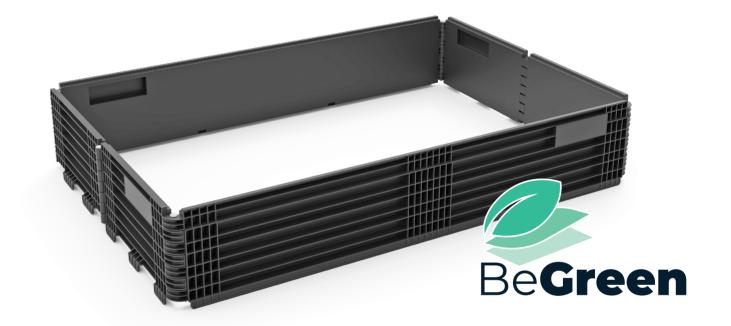

# The new KIGAFRAME®

# Function, quality and sustainability

The new KIGAFRAME® convinces with optimal stability and clever handling. Produced out of 100 % recyclable plastic material – clears the way for a green future in the transport technology.

# **Accurately fitting**

The optimal form fit enables reliable stacking of several frames on almost any euro-sized pallet.

### **Functional**

Central hinges with notching-function ensure optimal stability of the frame.

## **Efficient**

The frame will be delivered completely assembled and easy to open.