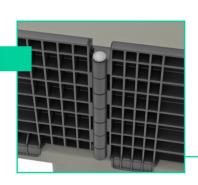

### **Functional**

Central hinges with notching-function ensure optimal stability of the frame.