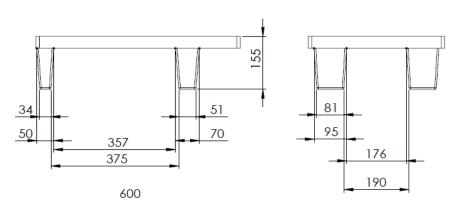

Item: 2005-S

| Display pallet with 4 feet |                                                        |
|----------------------------|--------------------------------------------------------|
| Dimension                  | 400 x 600 x 155 mm                                     |
| Material                   | PE-RE                                                  |
| Colour                     | black                                                  |
| Temperature stability      | -20 °C up to +60°C                                     |
| Weight                     | 2.2 kg                                                 |
| Capacity Loads*            | Static: 500 kg<br>Dynamic: 200 kg<br>On the rack: - kg |