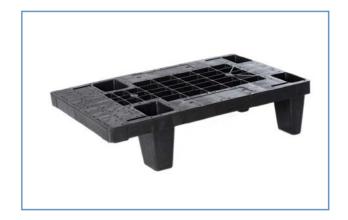

Item: 2005-S

| Display pallet with 4 feet |                                                        |
|----------------------------|--------------------------------------------------------|
| Dimension                  | 400 x 600 x 155 mm                                     |
| Material                   | PE-RE                                                  |
| Colour                     | black                                                  |
| Temperature stability      | -20 °C up to +60°C                                     |
| Weight                     | 2.2 kg                                                 |
| Capacity Loads*            | Static: 500 kg<br>Dynamic: 200 kg<br>On the rack: - kg |

## **Description / Application:**

The display quarter-pallet is perfectly suitable for presenting your products in a show room and/or transporting smaller packages. The pallet is compactly nestable and can be transported with any common hand lift of fork-lift truck.