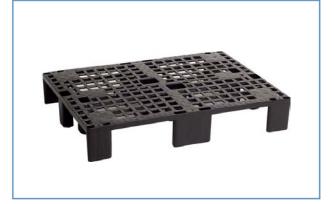

## Item: 2009

| Display pallet with 12 feet |                                                         |
|-----------------------------|---------------------------------------------------------|
| Dimension                   | 600 x 800 x 115 mm                                      |
| Material                    | PE-RE                                                   |
| Colour                      | black                                                   |
| Temperature stability       | -30 °C up to +60 °C                                     |
| Weight                      | 2.5 kg                                                  |
| Capacity Loads*             | Static: 2000 kg<br>Dynamic: 500 kg<br>On the rack: - kg |

## **Description / Application:**

The display half-pallet is outstanding due to its extremely light tare weight. The positioning of the 12 small feet provides a high stability and ensures entries from all 4 sides.

So the pallet is a multifunctional loading equipment for all kinds of smaller packages like cartons and/or boxes.