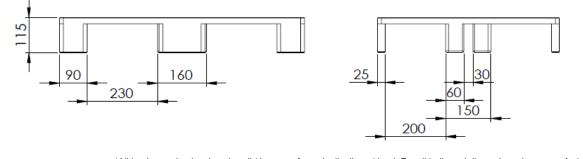

## Entry dimensions\*:

\*All load capacity data is only valid in case of evenly distributed load. For all indicated dimension tolerances of +/- 3 mm apply.

**Further options:** 

Marking with hot stamping