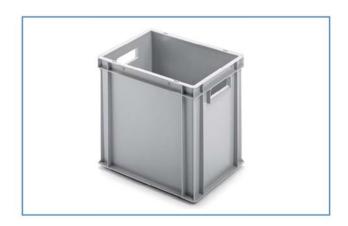

Item: 2040-34/400

| Euro box           |                                      |
|--------------------|--------------------------------------|
| Dimension outside  | 300 x 400 x 400 mm                   |
| Dimension inside   | 366 x 266 x 385 mm                   |
| Stacking height    | 388 mm                               |
| Weight             | 2000 g                               |
| Volume             | approx. 37 l                         |
| Material / Colour: | PP- new box / grey                   |
| Туре               | - smooth bottom<br>- side grip holes |

## **Description / Application:**

Almost every company uses Euro boxes. Either for storing of small parts of for dispatch commissioning. Using new plastics even allows an application in the food industry or the pharmaceutical industry. All Euro boxes of our series can be combined with each other and are available with a standard lid or a hinged lid (suitcase box).