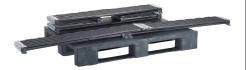

## **Description / Application:**

Our plastic frames are the hygienic and light alternative to wooden frames. The advantages are the light weight that does not change when stored outside and the easy cleaning of the smooth surfaces. Variable stacking of all frames is possible. Frames with 4 corner hinges are diagonally foldable. The type with 6 hinges (2 additional centre hinges - available from dimension 600 x 800 mm) can be compactly folded to the respective pallet size.

## **Additional pictures:**

Stacking corners

Lids

Folded frame

\*All load capacity data is only valid in case of evenly distributed load. For all indicated dimension tolerances of +/- 3 mm apply.