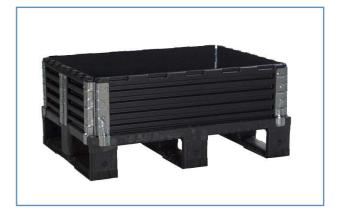

Item: 1A002-6

| Pallet frame with 6 hinges |                                                                       |
|----------------------------|-----------------------------------------------------------------------|
| Dimension                  | 600 x 800 x 200 mm                                                    |
| Material                   | ABS-RE                                                                |
| Colour                     | black                                                                 |
| Temperature stability      | -30 °C up to +60 °C                                                   |
| Weight                     | approx. 4,2 kg                                                        |
| Capacity Loads*            | Superimposed load: 600 kg                                             |
|                            | (Information is only valid when stacking on lids or stacking corners) |

## **Description / Application:**

Our plastic frames are the hygienic and light alternative to wooden frames. The advantages are the light weight that does not change when stored outside and the easy cleaning of the smooth surfaces. Variable stacking of all frames is possible. Frames with 4 corner hinges are diagonally foldable. The type with 6 hinges (2 additional centre hinges - available from dimension 600 x 800 mm) can be compactly folded to the respective pallet size.