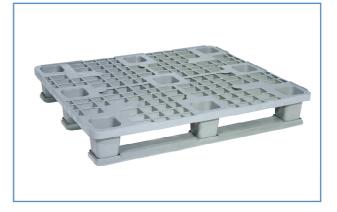

## Item: K2010-GK (R)

| Light pallet with 3 skids |                                                          |
|---------------------------|----------------------------------------------------------|
| Dimension                 | 1000 x 1200 x 160 mm                                     |
| Material                  | PE-RE                                                    |
| Colour                    | grey                                                     |
| Temperature stability     | -10 °C up to +60°C                                       |
| Weight                    | 9.5 kg                                                   |
| Capacity Loads*           | Static: 2500 kg<br>Dynamic: 1000 kg<br>On the rack: - kg |

#### **Description / Application:**

Due to its extremely low tare weight this pallet is perfectly suitable as an export or one-way pallet. Manual handling is possible without problems. The pallet can be entered with any common hand lift / fork-lift truck from all four sides. The skids are simply latched under the base pallet and stabilize it against deflection. With anti slip rim the pallet additionally secures your load against lateral slipping.