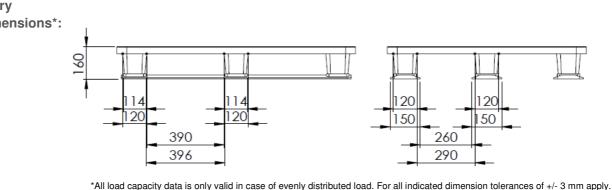

al handling is possible without problems. The pallet can be entered with any common hand lift / fork-lift truck from all four sides. The skids are simply latched under the base pallet and stabilize it against deflection. With anti slip rim the pallet additionally secures your load against lateral slipping.

#### Load Quantities:

Complete truck (trailer truck: 13.6 ldm): 506 pieces

Quantity/ Storing position - complete truck: 23 pieces

Quantity / Pallet spaces in case of general cargo transportation (max. height = 2200 mm):20 pieces

# Entry

dimensions\*:

### **Further options:**

- Available with or without lateral anti slip rim (K2010-GKR resp. K2010-GK)
- Closing of the deck by placing a plastic cover on it.
- Lengthening of the pallet to special dimensions (also see: "xs to XXL")



KIGA Kunststofftechnik GmbH | Administration Plant 1: Giessener Str. 3 | Werk 2: Essener Str. 17 | 57234 Wilnsdorf Tel. +49 (0) 27 39 / 89 71-0 | Fax +49 (0) 27 39 / 89 71-73